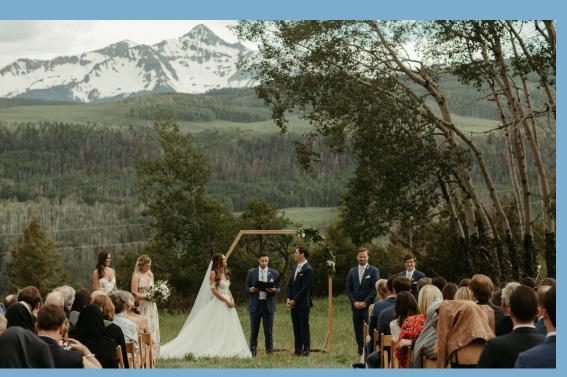

#### **CEREMONY**

Lower Golden Ledge has serveral options for ceremony locations. Whether you want to have the majestic mountains looking over, or am intimate exchange in the aspens, this site delivers.

## LOWER GOLDEN LEDGE-LOWER SITE

Lower Golden Ledge is the premier wedding space on Deep Creek Mesa. Featuring views of Mt. Wilson and surrounding mountains it the perfect backdrop for your dream mountain top wedding. This pristine space features aspen groves and open flat meadows perfect for dancing.