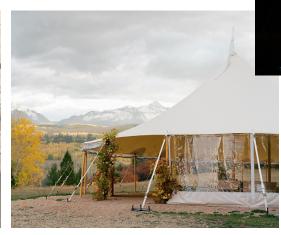

Our 46' X 105' Sperry tent is included in the rental. Bathrooms are not provided but are required for every rental.

# LOCATION, LOCATION, LOCATION

Located off of Last Dollar road, approximately 15 minutes past the Telluride Airport, Lower Golden Ledge is the perfect destination for your event.

Transportation for your guests to and from the venue is required. Limited event parking is allowed on the day of your event.