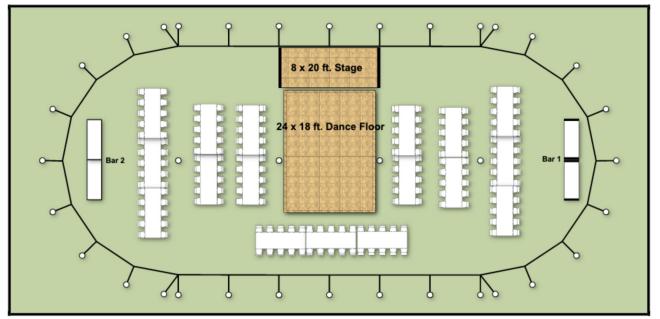

### **OUR SPERRY TENT**

SAMPLE LAYOUT FOR 170 GUESTS AT FARM TABLES

The 46 x 106 ft tent is ideal for larger wedding receptions as well as community and corporate events.

Area: 4,421 sq ft (411 sq m)

Perimeter: 264 ft (80 m)