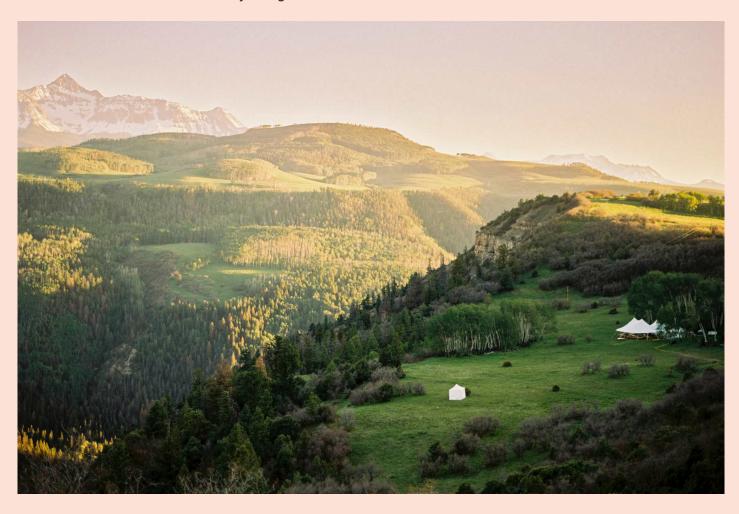

## LOWER GOLDEN LEDGE-LOWER SITE

Lower Golden Ledge is the premier wedding space on Deep Creek Mesa. Featuring views of Mt. Wilson and surrounding mountains it the perfect backdrop for your dream mountain top wedding. This pristine space features aspen groves and open flat meadows perfect for dancing.

### **RECEPTION**

With ample space to build your perfect reception there is no reason to leave after your vows. There is a perfect place for anything and everything you may want from dancefloors to full bars. Just because you're on a mountain doesn't mean you can't have every amenity.

Our 46' X 105' Sperry tent is included in the rental. Bathrooms are not provided but are required for every rental.