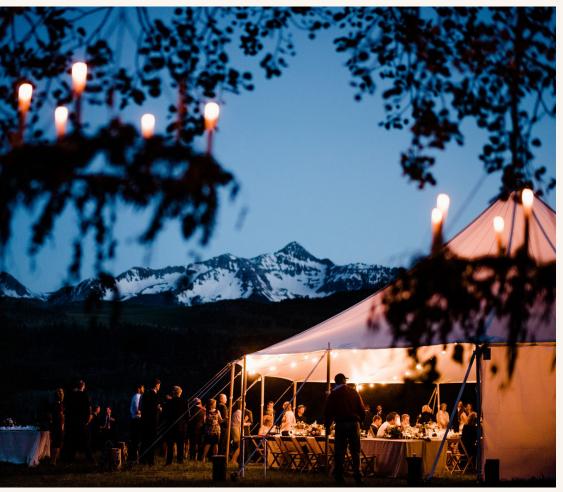

## LOWER GOLDEN LEDGE-LOWER SITE

Lower Golden Ledge is the premier wedding space on Deep Creek Mesa. Featuring views of Mt. Wilson and surrounding mountains it the perfect backdrop for your dream mountain top wedding. This pristine space features aspen groves and open flat meadows perfect for dancing.

### **RECEPTION**

With ample space to build your perfect reception there is no reason to leave after your vows. There is a perfect place for anything and everything you may want from dancefloors to full bars. Just because you're on a mountain doesn't mean you can't have every amenity.

Our 46' X 105' Sperry tent is included in the rental. Bathrooms are not provided but are required for every rental.