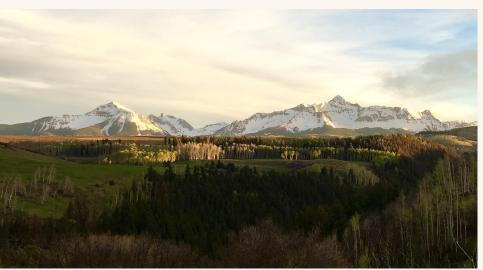

## LOWER GOLDEN LEDGE-LOWER SITE

Lower Golden Ledge is the premier wedding space on Deep Creek Mesa. Featuring views of Mt. Wilson and surrounding mountains it the perfect backdrop for your dream mountain top wedding. This pristine space features aspen groves and open flat meadows perfect for dancing.

# MAGIC FROM EVERY ANGLE