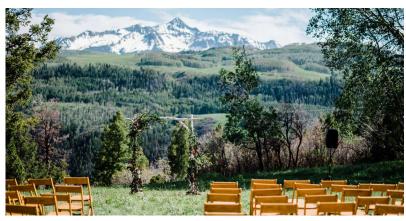

## LOWER GOLDEN LEDGE-LOWER SITE

Lower Golden Ledge is the premier wedding space on Deep Creek Mesa. Featuring views of Mt. Wilson and surrounding mountains it the perfect backdrop for your dream mountain top wedding. This pristine space features aspen groves and open flat meadows perfect for dancing.

#### **CEREMONY**

Lower Golden Ledge has serveral options for ceremony locations. Whether you want to have the majestic mountains looking over, or am intimate exchange in the aspens, this site delivers.