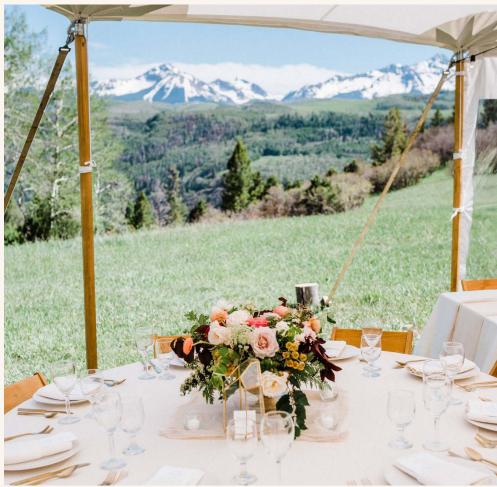

### **RECEPTION**

With ample space to build your perfect reception there is no reason to leave after your vows. There is a perfect place for anything and everything you may want from dancefloors to full bars. Just because you're on a mountain doesn't mean you can't have every amenity.

Our 46' X 105' Sperry tent is included in the rental. Bathrooms are not provided but are required for every rental.

### **OUR SPERRY TENT**

SAMPLE LAYOUT FOR 170 GUESTS AT FARM TABLES

The 46 x 106 ft tent is ideal for larger wedding receptions as well as community and corporate events.

Area: 4,421 sq ft (411 sq m)

Perimeter: 264 ft (80 m)