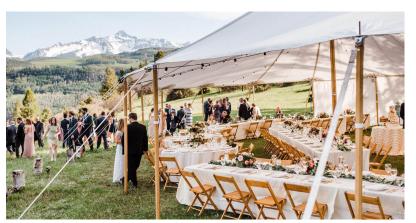

### **RECEPTION**

With ample space to build your perfect reception there is no reason to leave after your vows. There is a perfect place for anything and everything you may want from dancefloors to full bars. Just because you're on a mountain doesn't mean you can't have every amenity.

Our 46' X 105' Sperry tent is included in the rental. Bathrooms are not provided but are required for every rental.

### **OUR SPERRY TENT**

SAMPLE LAYOUT FOR 170 GUESTS AT FARM TABLES

The 46 x 106 ft tent is ideal for larger wedding receptions as well as community and corporate events.

Area: 4,421 sq ft (411 sq m)

Perimeter: 264 ft (80 m)