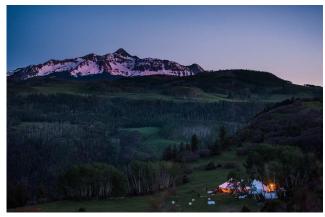

Our 46' X 105' Sperry tent is included in the rental. Bathrooms are not provided but are required for every rental.

### **OUR SPERRY TENT**

SAMPLE LAYOUT FOR 170 GUESTS AT FARM TABLES

The 46 x 106 ft tent is ideal for larger wedding receptions as well as community and corporate events.

Area: 4,421 sq ft (411 sq m)

Perimeter: 264 ft (80 m)