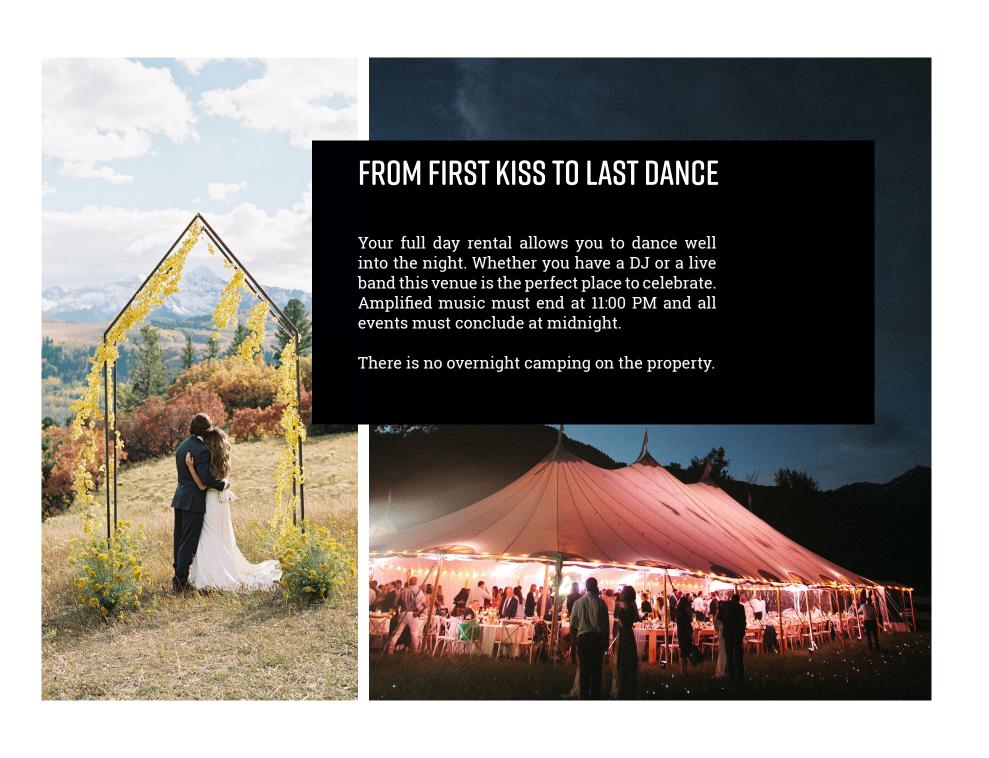

### **RECEPTION**

With ample space to build your perfect reception there is no reason to leave after your vows. There is a perfect place for anything and everything you may want from dancefloors to full bars. Just because you're on a mountain doesn't mean you can't have every amenity.

Our 46' X 105' Sperry tent is included in the rental. Bathrooms are not provided but are required for every rental.