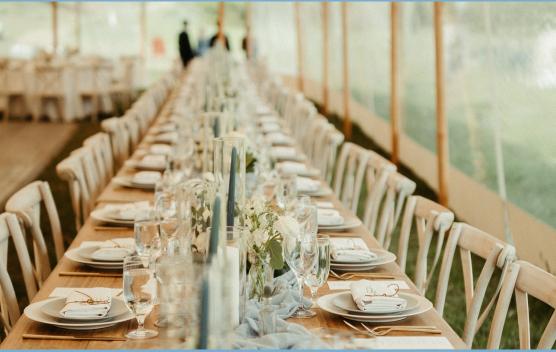

### **RECEPTION**

With ample space to build your perfect reception there is no reason to leave after your vows. There is a perfect place for anything and everything you may want from dancefloors to full bars. Just because you're on a mountain doesn't mean you can't have every amenity.

Our 46' X 105' Sperry tent is included in the rental. Bathrooms are not provided but are required for every rental.

### **OUR SPERRY TENT**

SAMPLE LAYOUT FOR 170 GUESTS AT FARM TABLES

The 46 x 106 ft tent is ideal for larger wedding receptions as well as community and corporate events.

Area: 4,421 sq ft (411 sq m)

Perimeter: 264 ft (80 m)